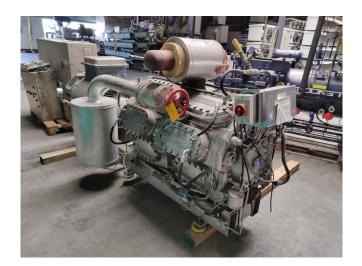

#### Used Sabroe SMC 116 L MK3

Used, well maintained Sabroe SMC 116 L Ammonia Nh3 screw refrigeration package. Compressor (Serial - 114681 / 81). Consisting of all necessary components (see all pictures attached). Our capacity table is based on ammonia NH3. For all the other specs, see the picture of the manufacturer model plate or the attached pdf file (if available). \*Why choose for HOSBV? Were not only the largest used refrigeration specialist in Europe, but also, we deliver all equipment including an extensive test, warranty and industrial cleaning. \*Optional we can also perform a new paint job and arrange the logistics.