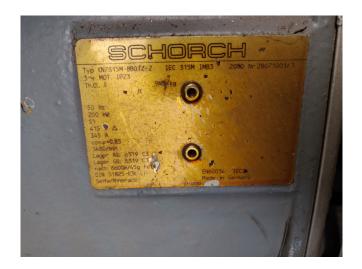

#### Used Sabroe SMC 116 L MK3

Used, well maintained Sabroe SMC 116 L Ammonia Nh3 screw refrigeration package. Compressor (Serial - 114681 / 81). Consisting of all necessary components (see all pictures attached). Our capacity table is based on ammonia NH3. For all the other specs, see the picture of the manufacturer model plate or the attached pdf file (if available). \*Why choose for HOSBV? Were not only the largest used refrigeration specialist in Europe, but also, we deliver all equipment including an extensive test, warranty and industrial cleaning. \*Optional we can also perform a new paint job and arrange the logistics.