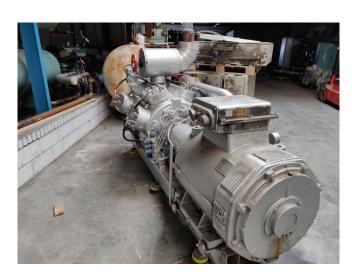

#### Used Sabroe SMC 116 L MK3

Used, well maintained Sabroe SMC 116 L Ammonia Nh3 screw refrigeration package. Compressor (Serial - 114681 / 81). Consisting of all necessary components (see all pictures attached). Our capacity table is based on ammonia NH3. For all the other specs, see the picture of the manufacturer model plate or the attached pdf file (if available). \*Why choose for HOSBV? Were not only the largest used refrigeration specialist in Europe, but also, we deliver all equipment including an extensive test, warranty and industrial cleaning. \*Optional we can also perform a new paint job and arrange the logistics.