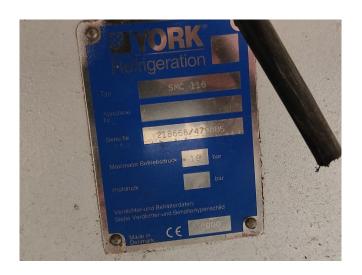

#### Used Sabroe SMC 116 L MK3

Used, well maintained Sabroe SMC 116 L Ammonia Nh3 screw refrigeration package. Compressor (Serial - 114681 / 81). Consisting of all necessary components (see all pictures attached). Our capacity table is based on ammonia NH3. For all the other specs, see the picture of the manufacturer model plate or the attached pdf file (if available). \*Why choose for HOSBV? Were not only the largest used refrigeration specialist in Europe, but also, we deliver all equipment including an extensive test, warranty and industrial cleaning. \*Optional we can also perform a new paint job and arrange the logistics.