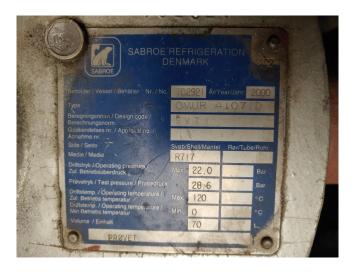

#### Used Sabroe SMC 116 L MK3

Used, well maintained Sabroe SMC 116 L Ammonia Nh3 screw refrigeration package. Compressor (Serial - 114681 / 81). Consisting of all necessary components (see all pictures attached). Our capacity table is based on ammonia NH3. For all the other specs, see the picture of the manufacturer model plate or the attached pdf file (if available). \*Why choose for HOSBV? Were not only the largest used refrigeration specialist in Europe, but also, we deliver all equipment including an extensive test, warranty and industrial cleaning. \*Optional we can also perform a new paint job and arrange the logistics.