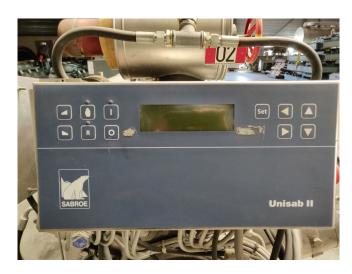

#### Used Sabroe SMC 116 L MK3

Used, well maintained Sabroe SMC 116 L Ammonia Nh3 screw refrigeration package. Compressor (Serial - 114681 / 81). Consisting of all necessary components (see all pictures attached). Our capacity table is based on ammonia NH3. For all the other specs, see the picture of the manufacturer model plate or the attached pdf file (if available). \*Why choose for HOSBV? Were not only the largest used refrigeration specialist in Europe, but also, we deliver all equipment including an extensive test, warranty and industrial cleaning. \*Optional we can also perform a new paint job and arrange the logistics.