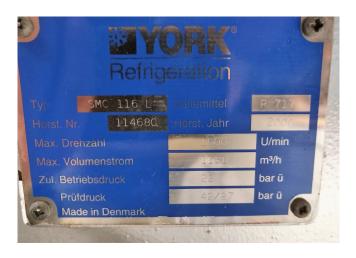

# **Specifications**

| Marca              | Sabroe            |
|--------------------|-------------------|
| Tipo               | SMC 116 L MK3     |
| Refrigerante       | NH 3 (ammonia)    |
| kW at -5°C/+40°C   | 769               |
| kW at -10°C/+40°C  | 601               |
| kW at -20ºC/+40ºC  | 459               |
| Electromotor Specs | 200               |
| Comentarios        | 459.6 kW at       |
|                    | -15°C/+40°C*      |
| Peso kg.           | 1760              |
| Package / Rack     | ✓                 |
| Tamaños            | 3150x1170x1660 mm |
|                    | (LxWxH)           |
| Stock              | 1                 |

#### Used Sabroe SMC 116 L MK3

Used, well maintained Sabroe SMC 116 L Ammonia Nh3 screw refrigeration package. Compressor (Serial - 114681 / 81). Consisting of all necessary components (see all pictures attached). Our capacity table is based on ammonia NH3. For all the other specs, see the picture of the manufacturer model plate or the attached pdf file (if available). \*Why choose for HOSBV? Were not only the largest used refrigeration specialist in Europe, but also, we deliver all equipment including an extensive test, warranty and industrial cleaning. \*Optional we can also perform a new paint job and arrange the logistics.