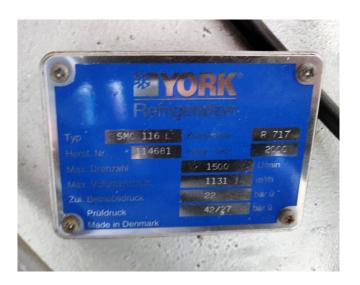

# **Specifications**

| Marca              | Sabroe            |
|--------------------|-------------------|
| Tipo               | SMC 116 L MK3     |
| Refrigerante       | NH 3 (ammonia)    |
| kW at -5°C/+40°C   | 769               |
| kW at -10°C/+40°C  | 601               |
| kW at -20ºC/+40ºC  | 459               |
| Electromotor Specs | 200               |
| Comentarios        | 459.6 kW at       |
|                    | -15°C/+40°C*      |
| Peso kg.           | 1760              |
| Package / Rack     | ✓                 |
| Tamaños            | 3150x1170x1660 mm |
|                    | (LxWxH)           |
| Stock              | 1                 |

#### Used Sabroe SMC 116 L MK3

Used, well maintained Sabroe SMC 116 L Ammonia Nh3 screw refrigeration package. Compressor (Serial - 114681 / 81). Consisting of all necessary components (see all pictures attached). Our capacity table is based on ammonia NH3. For all the other specs, see the picture of the manufacturer model plate or the attached pdf file (if available). \*Why choose for HOSBV? Were not only the largest used refrigeration specialist in Europe, but also, we deliver all equipment including an extensive test, warranty and industrial cleaning. \*Optional we can also perform a new paint job and arrange the logistics.