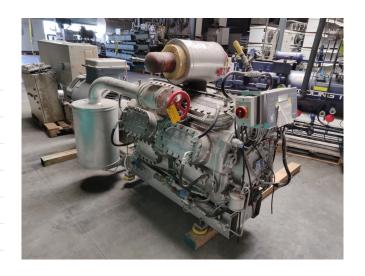

#### Used Sabroe SMC 116 L MK3

Used, well maintained Sabroe SMC 116 L Ammonia Nh3 screw refrigeration package. Compressor (Serial - 114681 / 81). Consisting of all necessary components (see all pictures attached). Our capacity table is based on ammonia NH3. For all the other specs, see the picture of the manufacturer model plate or the attached pdf file (if available). \*Why choose for HOSBV? Were not only the largest used refrigeration specialist in Europe, but also, we deliver all equipment including an extensive test, warranty and industrial cleaning. \*Optional we can also perform a new paint job and arrange the logistics.