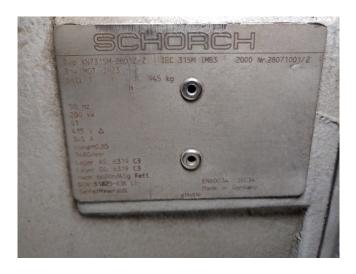

#### Used Sabroe SMC 116 L MK3

Used, well maintained Sabroe SMC 116 L Ammonia Nh3 screw refrigeration package. Compressor (Serial - 114681 / 81). Consisting of all necessary components (see all pictures attached). Our capacity table is based on ammonia NH3. For all the other specs, see the picture of the manufacturer model plate or the attached pdf file (if available). \*Why choose for HOSBV? Were not only the largest used refrigeration specialist in Europe, but also, we deliver all equipment including an extensive test, warranty and industrial cleaning. \*Optional we can also perform a new paint job and arrange the logistics.