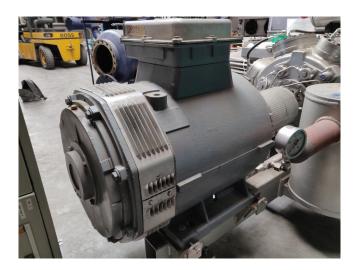

#### Used Sabroe SMC 116 L MK3

Used, well maintained Sabroe SMC 116 L Ammonia Nh3 screw refrigeration package. Compressor (Serial - 114681 / 81). Consisting of all necessary components (see all pictures attached). Our capacity table is based on ammonia NH3. For all the other specs, see the picture of the manufacturer model plate or the attached pdf file (if available). \*Why choose for HOSBV? Were not only the largest used refrigeration specialist in Europe, but also, we deliver all equipment including an extensive test, warranty and industrial cleaning. \*Optional we can also perform a new paint job and arrange the logistics.