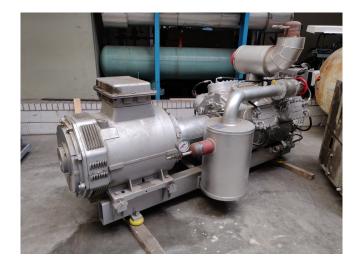

#### Used Sabroe SMC 116 L MK3

Used, well maintained Sabroe SMC 116 L Ammonia Nh3 screw refrigeration package. Compressor (Serial - 114681 / 81). Consisting of all necessary components (see all pictures attached). Our capacity table is based on ammonia NH3. For all the other specs, see the picture of the manufacturer model plate or the attached pdf file (if available). \*Why choose for HOSBV? Were not only the largest used refrigeration specialist in Europe, but also, we deliver all equipment including an extensive test, warranty and industrial cleaning. \*Optional we can also perform a new paint job and arrange the logistics.