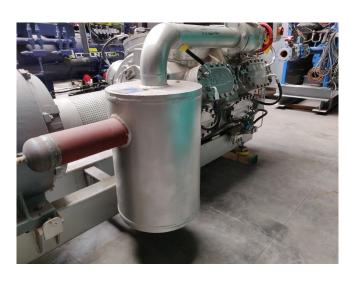

#### Used Sabroe SMC 116 L MK3

Used, well maintained Sabroe SMC 116 L Ammonia Nh3 screw refrigeration package. Compressor (Serial - 114681 / 81). Consisting of all necessary components (see all pictures attached). Our capacity table is based on ammonia NH3. For all the other specs, see the picture of the manufacturer model plate or the attached pdf file (if available). \*Why choose for HOSBV? Were not only the largest used refrigeration specialist in Europe, but also, we deliver all equipment including an extensive test, warranty and industrial cleaning. \*Optional we can also perform a new paint job and arrange the logistics.