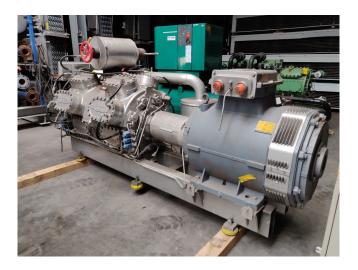

#### Used Sabroe SMC 116 L MK3

Used, well maintained Sabroe SMC 116 L Ammonia Nh3 screw refrigeration package. Compressor (Serial - 114681 / 81). Consisting of all necessary components (see all pictures attached). Our capacity table is based on ammonia NH3. For all the other specs, see the picture of the manufacturer model plate or the attached pdf file (if available). \*Why choose for HOSBV? Were not only the largest used refrigeration specialist in Europe, but also, we deliver all equipment including an extensive test, warranty and industrial cleaning. \*Optional we can also perform a new paint job and arrange the logistics.